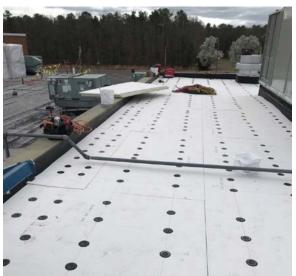

The roofing portion of this project consisted of more than 30 individual roof areas, some to be torn off and others to be retrofitted. The basis of design was a 30-year Sarnafil 080 S-327 MEMBRANE installed as a Rhinobond system on the nailable substrates (metal decks) and Adhered assemblies on the non-nailable (structural concrete) roof areas. The insulation requirements varied dependent upon the exiting roof assembly R=Value to achieve a finished R=Value of 30.

Jottan, Inc. adjusted their schedule and material orders while mobilizing with up to four individual crews. With each being assigned to various roof areas which allowed for a significant shortening of the completion of this project. Sarnafil technical staff was on site regularly to inspect and approve individual roof areas as they were completed. ARMM Consultants was retained by GEHHSD to provide full time monitoring of the roofing system. This very large and complex roof installation was substantially complete in under 90 days.