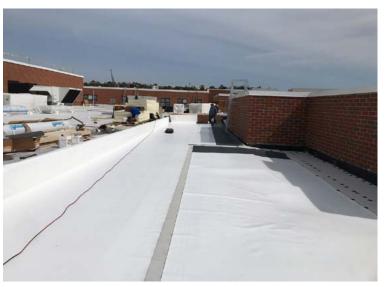

The roofing portion of this project consisted of more than 30 individual roof areas, some to be torn off and others to be retrofitted. The basis of design was a 30-year Sarnafil 080 S-327 MEMBRANE installed as a Rhinobond system on the nailable substrates (metal decks) and Adhered assemblies on the non-nailable (structural concrete) roof areas. The insulation requirements varied dependent upon the exiting roof assembly R=Value to achieve a finished R=Value of 30.