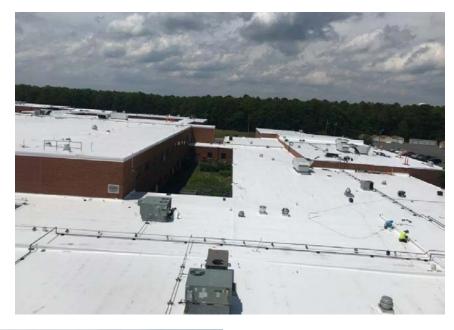

Jottan, Inc. adjusted their schedule and material orders while mobilizing with up to four individual crews. With each being assigned to various roof areas which allowed for a significant shortening of the completion of this project. Sarnafil technical staff was on site regularly to inspect and approve individual roof areas as they were completed. ARMM Consultants was retained by GEHHSD to provide full time monitoring of the roofing system. This very large and complex roof installation was substantially complete in under 90 days.