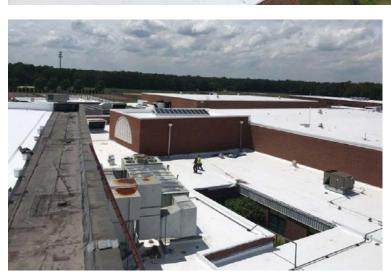

Jottan, Inc. adjusted their schedule and material orders while mobilizing with up to four individual crews. With each being assigned to various roof areas which allowed for a significant shortening of the completion of this project. Sarnafil technical staff was on site regularly to inspect and approve individual roof areas as they were completed. ARMM Consultants was retained by GEHHSD to provide full time monitoring of the roofing system. This very large and complex roof installation was substantially complete in under 90 days.