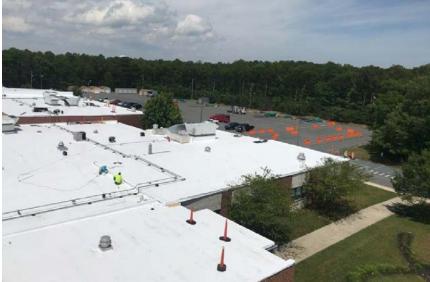

Jottan, Inc. adjusted their schedule and material orders while mobilizing with up to four individual crews. With each being assigned to various roof areas which allowed for a significant shortening of the completion of this project. Sarnafil technical staff was on site regularly to inspect and approve individual roof areas as they were completed. ARMM Consultants was retained by GEHHSD to provide full time monitoring of the roofing system. This very large and complex roof installation was substantially complete in under 90 days.